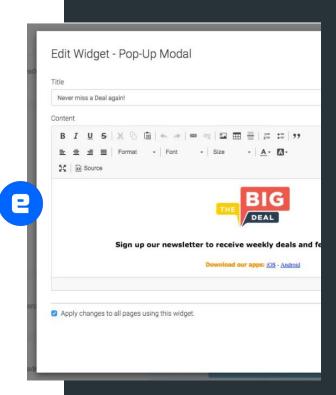

## **Modal Widget (Popups)**

Pack of 5 Modal widgets for site owners to add "popups" on specific pages.

You can make some customizations such as changing your title and adding content, from simple texts to images and editing HTML content.