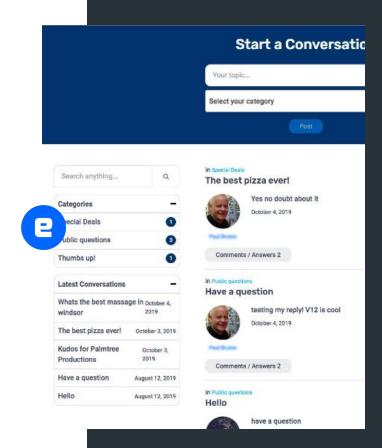

## Forum/Q&A

Create user engagement on-site with a community forum/question & answer section.

Provide detailed answers with images, HTML code, and more. Valuable source of content for greater search engine visibility.