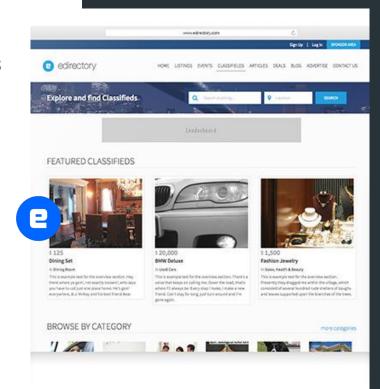

## Forum/Q&A

Create user engagement on-site with a community forum/question & answer section.

Provide detailed answers with images, HTML code, and more. Valuable source of content for greater search engine visibility.