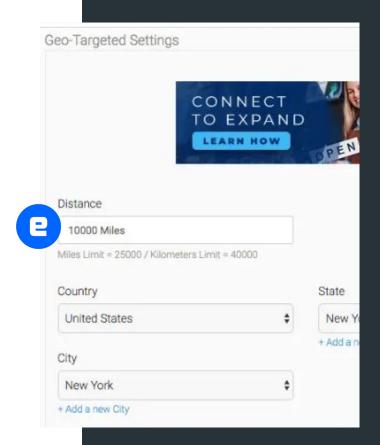

#### **Geo-Targeted Banner Ads**

Geo-target the banner advertisements on your eDirectory site to ensure your site visitors are seeing ads that are tailored to their specific location.