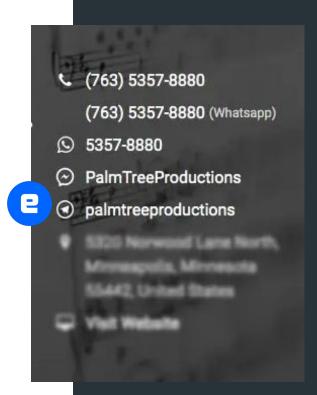

## **Instant Messaging**

Listing publishers can use messaging apps to connect with their audience: Facebook Messenger, Whatsapp, and Telegram.

Site owners will be able to add a messenger floating button to the site - except for results and detail pages.