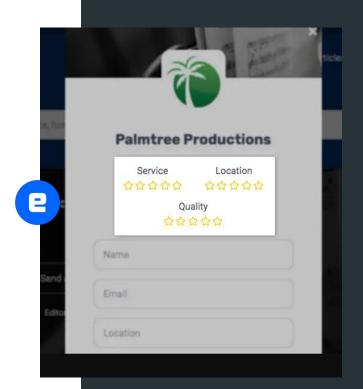

#### **Advanced Review**

You can add 4 review items with custom labels to their pages, for things like "service" and "location",

Ability for site users to post up to 4 images on their reviews.