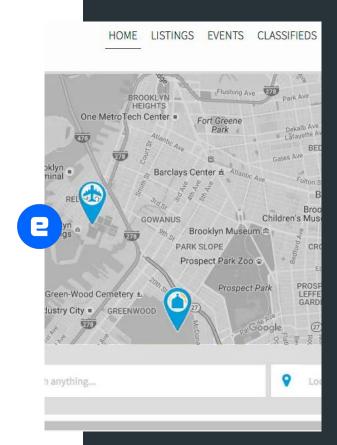

#### **Tailored Google Maps**

Embeds a Google Map full width into any page of your website.

Add personalized map markers per listing category.

#### **Market Selection**

Administrator will be able to create Markets which can be States, Regions, or Cities, so users of the website can choose which markets they are interested in navigating.

eDirectory will filter all content of the website for the chosen market.