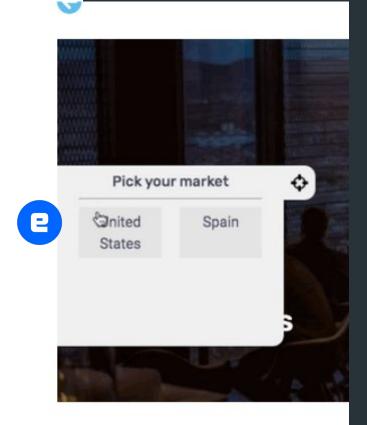

#### **Market Selection**

Administrator will be able to create Markets which can be States, Regions, or Cities, so users of the website can choose which markets they are interested in navigating.

eDirectory will filter all content of the website for the chosen market.