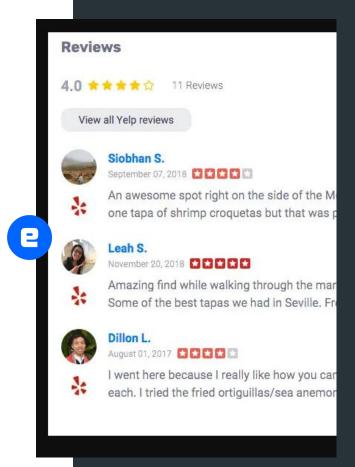

## Yelp Integration

Enhance your directory content with Yelp ratings, reviews and up to date business information.

When a listing is loaded, a call is made using the listing title and location to pull in Yelp ratings, reviews and basic business information.